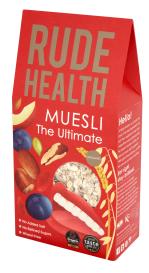

## **Product Withdrawal / Recall Notice**

24<sup>th</sup> August 2020

**Product:** The Ultimate Muesli **Brand:** Rude Health Food Ltd. **Size:** 500g

Best Before Date Ends: 20/07/2021, 21/07/2021, 12/06/2021, 24/06/2021

Rude Health have decided to recall this product, as a precautionary measure, due to the very small risk of possible salmonella contamination, caused by a third-party supplier of Brazil nuts. This does not affect any of their other products.