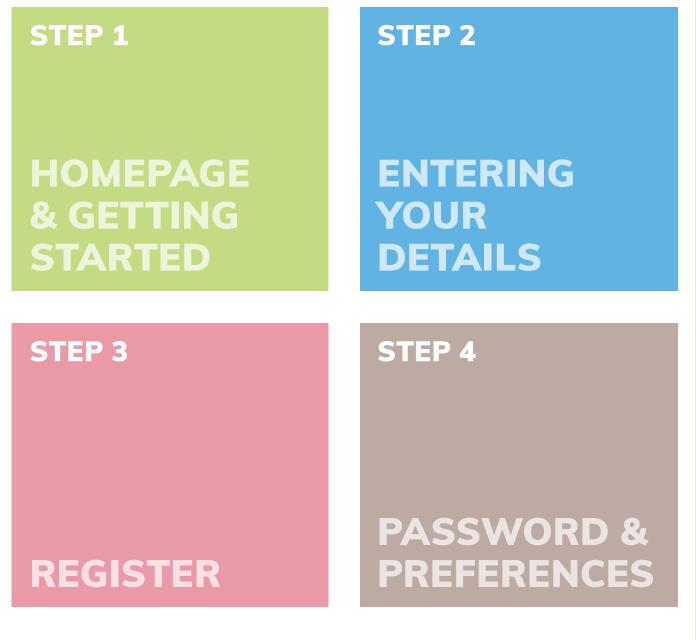

MilK 🛃 More

Setting up your online account

A FEW STEPS TO HELP YOU SET UP YOUR ONLINE ACCOUNT

milkandmore.co.uk

Go to our home page – www.milkandmore.co.uk Type your postcode in here and click 'Go'

You will be taken to this page where you can see details of your driver and the days we deliver.

### **STEP 3 – REGISTER**