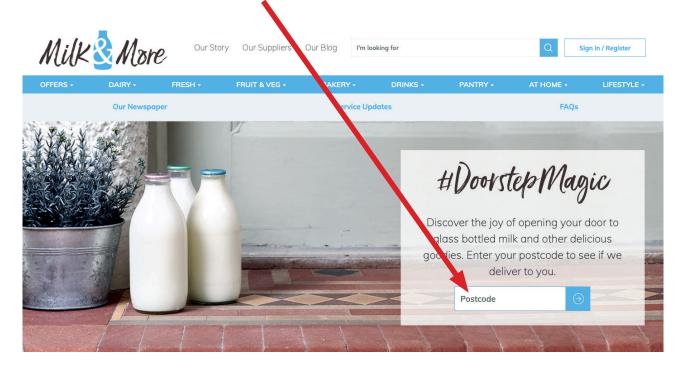

MilK 🛃 More

Setting up your online account

A FEW STEPS TO HELP YOU SET UP YOUR ONLINE ACCOUNT

milkandmore.co.uk

Go to our home page – www.milkandmore.co.uk Type your postcode in here and click 'Go'

You will be taken to this page where you can see details of your driver and the days we deliver.